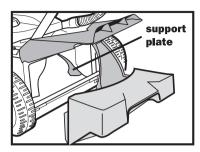

When folding or unfolding the handles, ensure that the starter switch lead is not caught or stretched (Keystart models only).

**Mulching Plug** 

(Mulch or Catch models only)

- Stop the engine and set the mower height setting.
- Mulching is most effective between height settings 4 and 10.
- Lift the rear flap and identify the support plate as shown. Note the orientation of the mulching plug.
- Insert the mulching plug into the baseplate.
- Ensure that the mulching plug is resting on the support plate and is positioned against the inside of the baseplate. Push the mulching plug down so that it rests flush against the rear cross member.
- Close the rear flap ensuring that it closes fully. The rear flap should rest on the mulching plug as shown in the sectional illustration.